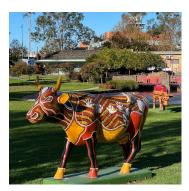

## COME See FOR YOURSELF

- SAM
- Moooving Art
- Street Art Murals
- Victoria Park Lake
- The Silo Art Trail

Immerse yourself in the ambiance of the remarkable Shepparton Art Museum, load up the car for a scenic drive to witness the breathtaking Silo Art, follow the Moooving Art herd across Shepparton & Goulburn Valley, explore the streets to discover Street Art Murals, and finally, unwind in the evening at Victoria Park Lake to enjoy the illuminated water shimmering under colorful lights.

TIP: Before attempting to locate all the Moooving Art herd, be sure to get a list of their locations from the Visitor Centre!

For more information please visit