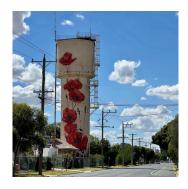

## COME See FOR YOURSELF

- SAM
- Moooving Art
- Street Art Murals
- Victoria Park Lake
- The Silo Art Trail

Immerse yourself in the ambiance of the remarkable Shepparton Art Museum, load up the car for a scenic drive to witness the breathtaking Silo Art, follow the Moooving Art herd across Shepparton & Goulburn Valley, explore the streets to discover Street Art Murals, and finally, unwind in the evening at Victoria Park Lake to enjoy the illuminated water shimmering under colorful lights.