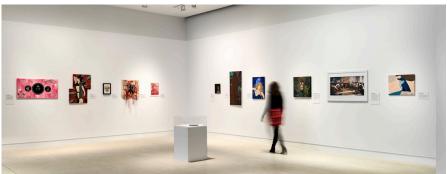

## COME See FOR YOURSELF

- SAM
- Moooving Art
- Street Art Murals
- Victoria Park Lake
- The Silo Art Trail

Immerse yourself in the ambiance of the remarkable Shepparton Art Museum, load up the car for a scenic drive to witness the breathtaking Silo Art, follow the Moooving Art herd across Shepparton & Goulburn Valley, explore the streets to discover Street Art Murals, and finally, unwind in the evening at Victoria Park Lake to enjoy the illuminated water shimmering under colorful lights.