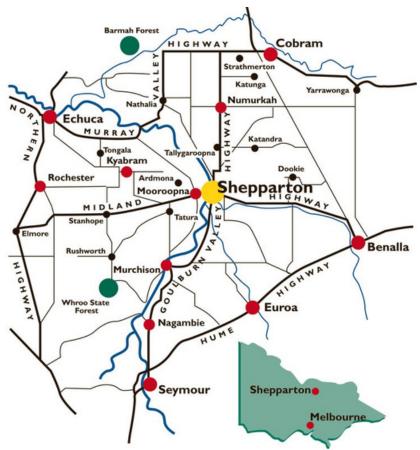

trike out at Star Bowl -Oz Tenpin Bowling
- Shepparton Skate Park and playground
- Activities In the Park free and low ocost activities throughout the year









#### **EXPERIENCE**

- Stroll the shared pathways network alongside Victoria Park Lake and the Goulburn River
- Cussen Park Tatura wetlands
- Enjoy the views from the top of Mount Major, Dookie
- Shepparton Art Museum (SAM) and interactive exhibits in the Children's Gallery
- Explore the wonders at Delightful Rainglow fairy shop
- Dotz for Kids is a one stop shop for toys, sensory products and learning resources.
- Drop by Greater Shepparton Visitor Centre for all your local information and souvenirs!

Spread over 5 acres, KidsTown is one of the biggest outdoor playgrounds in Australia and is open every day from dawn to dusk.





#### **EXPERIENCE**

- Cactus Country. Strathmerton
- Mount Major, Dookie
- Murchison Rail Trail, Murchison
- Cussen Park, Tatura
- Merrigum Splash Park, Merrigum
- Kidstown, Mooroopna
- Museum of Vehicle Evolution (MOVE), Kialla

You can find our Moooving
Art herd scattered
throughout Shepparton
and neighbouring towns!