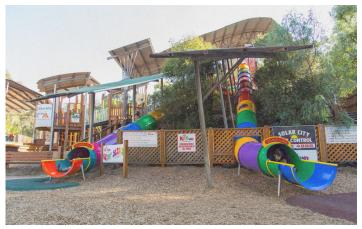

#### PLAY

- Visit KidsTown for slides, disc golf and more!
- Make a splash at Aquamoves, Shepparton's swim and fitness centre
- All Abilities Playground
- Plan an escape or smash some stuff at Escape, Smash & Play
- Gamer's Resort
- Book a go-cart or a game of laser tag at Fun Planet
- Get a hole in one at Riverside Mini Golf
- Bounce into GV Inflatable Nation or Rebound Trampoline Park & Play Centre
- Strike out at Star Bowl -Oz Tenpin Bowling
- Shepparton Skate Park and playground
- Activities In the Park free and low ocost activities throughout the year

Spread over 5 acres, KidsTown is one of the biggest outdoor playgrounds in Australia and is open every day from dawn to dusk.