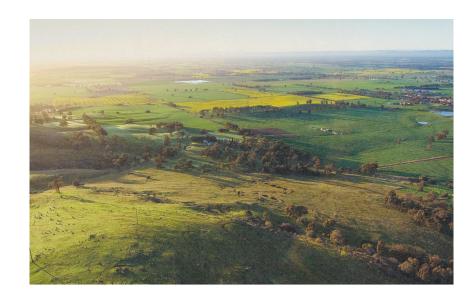

## **SPRING WALKS**

- <u>Victoria Park Lake</u> (1 lap is approximately 2kms). Beautiful at sunrise and sunset.
- Mount Major <u>Dookie</u> provides a stunning views of golden canola.
- Murchison Rail Trail and Doctors Swamp are buzzing with new life in Spring.